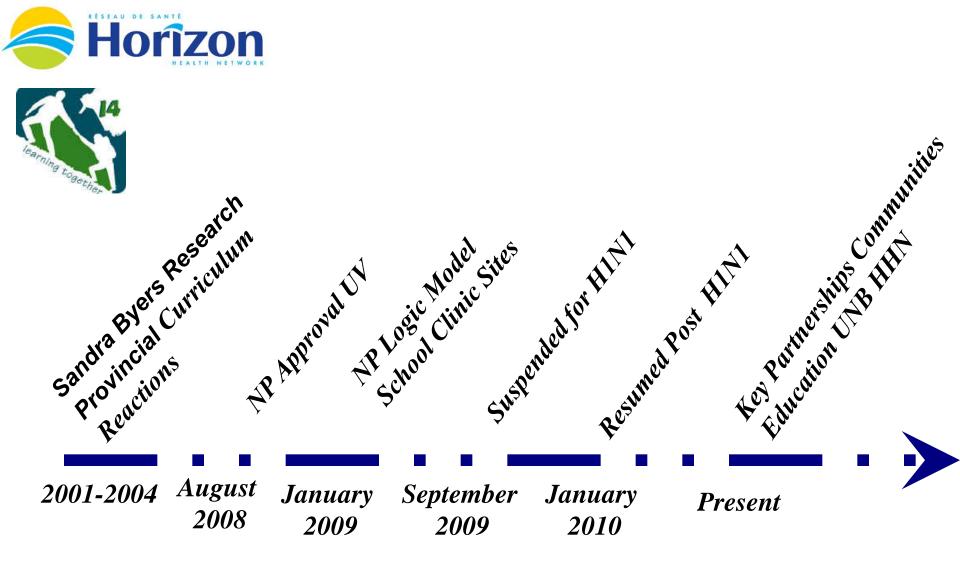

# Rural Community Partnerships, Advanced Nursing Role and Transtheoretical Change Theory

- Roberta Knox
- Joyce Trafford
- Julie McConaghy
- Michelle Daniels
- Nancy McKeil-Perkins

*Timeline* .... PH Sexual Health Horizon Health Network Upper Valley