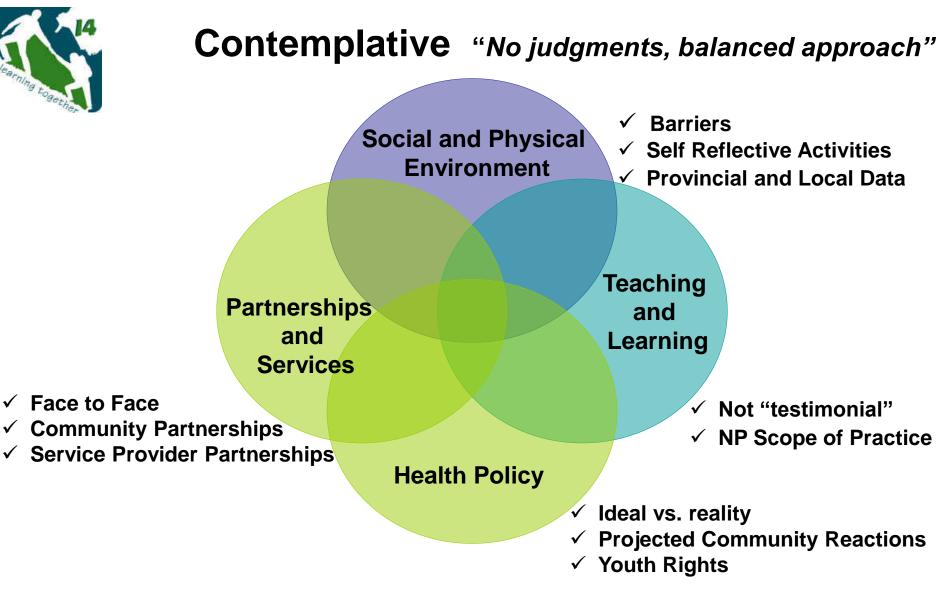

# Rural Community Partnerships, Advanced Nursing Role and Transtheoretical Change Theory

- Roberta Knox
- Joyce Trafford
- Julie McConaghy
- Michelle Daniels
- Nancy McKeil-Perkins





*Timeline* .... PH Sexual Health Horizon Health Network Upper Valley





### **Transtheoretical Change Model**

















### **Preparation** *"Mutual support"*

Social and Physical Environment

- ✓ Logistics...*mobile*
- ✓ Meditech & Up to Date
- ✓ Community Dynamics
- Process Details

Partnerships and Services Teaching and Learning

- ✓ Curriculum
- development &NP
- ✓ Sustainability
- ✓ Accountability

- ✓ Frequent Planning Meetings
- ✓ School Administration
- ✓ Partnership Meetings ++++

**Health Policy** 

- ✓ Policies
- ✓ Consultative Physicians
- ✓ Frameworks
- ✓ Endorsing proposal





#### **Action** *"PH trusted partner in community"*

Social and Physical Environment ✓ Local Contract Tracing

- ✓ H1N1 Limited Services
- ✓ Youth assets and abilities

Partnerships and Services

 Youth Forums/ School Wellness Committees

- ✓ Support to Service Providers
- ✓ Education Partners

Health Policy

Teac