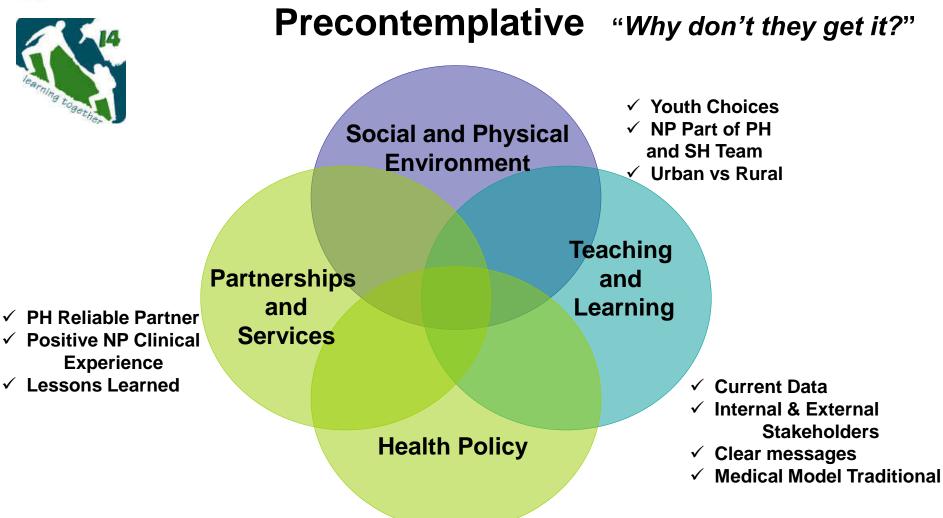

# Rural Community Partnerships, Advanced Nursing Role and Transtheoretical Change Theory

- Roberta Knox
- Joyce Trafford
- Julie McConaghy
- Michelle Daniels
- Nancy McKeil-Perkins





*Timeline* .... PH Sexual Health Horizon Health Network Upper Valley





### **Transtheoretical Change Model**

















### **Preparation** *"Mutual support"*

Social and Physical Environment

- ✓ Logistics...*mobile*
- ✓ Meditech & Up to Date
- ✓ Community Dynamics
- Process Details

Partnerships and Services Teaching and Learning

- ✓ Curriculum
- development &NP
- ✓ Sustainability
- ✓ Accountability

- ✓ Frequent Planning Meetings
- ✓ School Administration
- ✓ Partnership Meetings ++++

**Health Policy** 

- ✓ Policies
- ✓ Consultative Physicians
- ✓ Frameworks
- ✓ Endorsing proposal





#### **Action** *"PH trusted partner in community"*

Social and Physical Environment ✓ Local Contract Tracing

- ✓ H1N1 Limited Services
- ✓ Youth assets and abilities

Partnerships and Services

 Youth Forums/ School Wellness Committees

- ✓ Support to Service Providers
- ✓ Education Partners

Health Policy