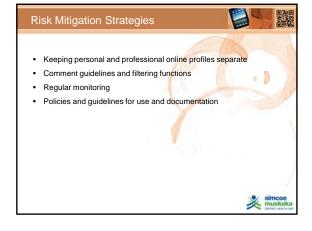

## Maintaining professional standards in nontraditional communication medium Time to learn new skills and adequately manage sites Meeting CNO standards for documentation

| Kudos                                                                        |                                                                                                                                                                                                                                                      |                   |
|------------------------------------------------------------------------------|------------------------------------------------------------------------------------------------------------------------------------------------------------------------------------------------------------------------------------------------------|-------------------|
|                                                                              |                                                                                                                                                                                                                                                      |                   |
| your team has dor<br>awesome and the<br>incorporated your<br>Marking Seminar | hing closely and I am so impressed with what<br>he on social media. The blog posts are<br>Facebook followings are piling up. I have<br>campaign into my Community-based Social<br>which I just gave in Newmarket last week. I<br>nple of excellence. | 0                 |
| Please pass on m<br>Fantastic work!"                                         | congratulations to everyone involved.                                                                                                                                                                                                                |                   |
| r dividuale work.                                                            | Ken Donnelly, VP Eastern Canada LURA Consulting                                                                                                                                                                                                      |                   |
|                                                                              |                                                                                                                                                                                                                                                      |                   |
|                                                                              | *                                                                                                                                                                                                                                                    | simcoe<br>muskoka |
|                                                                              |                                                                                                                                                                                                                                                      |                   |
|                                                                              |                                                                                                                                                                                                                                                      |                   |
|                                                                              |                                                                                                                                                                                                                                                      |                   |
|                                                                              |                                                                                                                                                                                                                                                      |                   |
|                                                                              |                                                                                                                                                                                                                                                      |                   |
|                                                                              | A Para real para                                                                                                                                                                                                                                     |                   |
| Janice Greco, Manager<br>Injury and Substance M                              | suse Prevention Team                                                                                                                                                                                                                                 |                   |
| janice.greco@smdhu.or                                                        |                                                                                                                                                                                                                                                      |                   |
| 705 721-7520 ext. 7288                                                       |                                                                                                                                                                                                                                                      |                   |
| Joyce Fox, Director<br>Healthy Living Service                                |                                                                                                                                                                                                                                                      |                   |
| joyce.fox@smdhu.org                                                          |                                                                                                                                                                                                                                                      |                   |
| 705 721-7520 ext. 7210                                                       |                                                                                                                                                                                                                                                      |                   |
|                                                                              |                                                                                                                                                                                                                                                      |                   |
|                                                                              |                                                                                                                                                                                                                                                      | simcoe            |