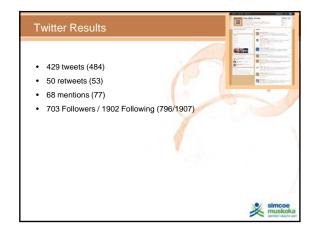

## Organizational Increased visibility, timely response Community Reach out to people, 2-way dialogue, be responsive Educational messages in a personal way – build connections Message variety – tap varied interests, broader audience Nursing Practice Skills in modernizing the message – focus, short, non-preachy Skills in use of social media tools Increased exposure as professional – educator & advocate