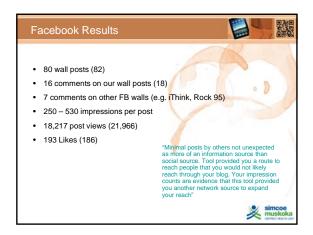

## Organizational Increased visibility, timely response Community Reach out to people, 2-way dialogue, be responsive Educational messages in a personal way – build connections Message variety – tap varied interests, broader audience Nursing Practice Skills in modernizing the message – focus, short, non-preachy Skills in use of social media tools Increased exposure as professional – educator & advocate