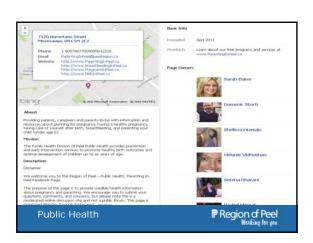

## In the first six months... Majority of users were female (77%) • Fan growth increased by 381% (171 to 823 fans) • Over 2,300 client interactions • Page viewed over 580,000 times Region of Peel Weeking fee year 23% increase in views of ParentinginPeel.ca website 584 new fans acquired via running ads on Facebook Valuable experience for staff Public Health Region of Peel Weeking for you Recommendations 1. Create a social media policy 2. Continue efforts on website enhancement 3. Ensure adequate resources are available to develop and launch a social media platform 4. Start with lower risk platforms or platforms that require fewer resources 5. Establish a strategy with clear objectives Region of Peel Weeking fee yee