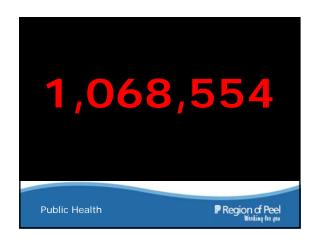

## In the first six months... Majority of users were female (77%) • Fan growth increased by 381% (171 to 823 fans) • Over 2,300 client interactions • Page viewed over 580,000 times Region of Peel Weeking fee year 23% increase in views of ParentinginPeel.ca website 584 new fans acquired via running ads on Facebook Valuable experience for staff Public Health Region of Peel Weeking for you Recommendations 1. Create a social media policy 2. Continue efforts on website enhancement 3. Ensure adequate resources are available to develop and launch a social media platform 4. Start with lower risk platforms or platforms that require fewer resources 5. Establish a strategy with clear objectives Region of Peel Weeking fee yee