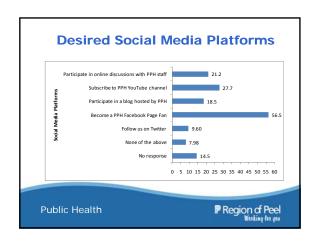

tter*  Twitter | MySpace | Blogs | Discussion<br>boards or<br>forums | No response |
|-------|----------|---------|-------------------|---------|-------|-----------------------------------|-------------|
| 15-19 | 100%     | 90.7%   | 27.9%             | 11.6%   | 2.33% | 0%                                | 0%          |
| 20-29 | 90.5%    | 67.1%   | 15.6%             | 7.00%   | 7.41% | 15.6%                             | 2.47%       |
| 30-39 | 86.2%    | 61.1%   | 6.47%             | 4.82%   | 11.6% | 16.7%                             | 4.18%       |
| 40-49 | 77.4%    | 54.7%   | 11.3%             | 1.89%   | 5.66% | 11.3%                             | 5.66%       |
| 50+   | 78.6%    | 50.0%   | 7.14%             | 0%      | 0%    | 7.14%                             | 7.14%       |



















## In the first six months... Majority of users were female (77%) • Fan growth increased by 381% (171 to 823 fans) • Over 2,300 client interactions • Page viewed over 580,000 times Region of Peel Weeking fee year 23% increase in views of ParentinginPeel.ca website 584 new fans acquired via running ads on Facebook Valuable experience for staff Public Health Region of Peel Weeking for you Recommendations 1. Create a social media policy 2. Continue efforts on website enhancement 3. Ensure adequate resources are available to develop and launch a social media platform 4. Start with lower risk platforms or platforms that require fewer resources 5. Establish a strategy with clear objectives Region of Peel Weeking fee yee

## Recommendations

- 6. Define your audience and their n