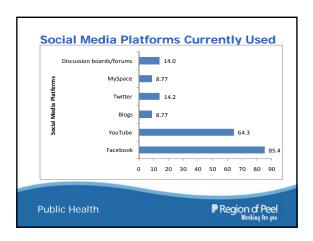

| Ages  | Facebook | YouTube | twitter*  Twitter | MySpace | Blogs | Discussion<br>boards or<br>forums | No response |
|-------|----------|---------|-------------------|---------|-------|-----------------------------------|-------------|
| 15-19 | 100%     | 90.7%   | 27.9%             | 11.6%   | 2.33% | 0%                                | 0%          |
| 20-29 | 90.5%    | 67.1%   | 15.6%             | 7.00%   | 7.41% | 15.6%                             | 2.47%       |
| 30-39 | 86.2%    | 61.1%   | 6.47%             | 4.82%   | 11.6% | 16.7%                             | 4.18%       |
| 40-49 | 77.4%    | 54.7%   | 11.3%             | 1.89%   | 5.66% | 11.3%                             | 5.66%       |
| 50+   | 78.6%    | 50.0%   | 7.14%             | 0%      | 0%    | 7.14%                             | 7.14%       |