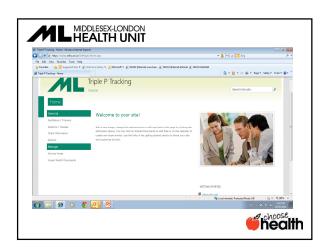

# Design, develop & implement Triple P tracking system

### Finding:

Existing processes are inefficient and unable to provide accurate program data

#### Literature:

 Decision-support data systems are critical to the overall performance; they support decision making and ensure continuing implementation of program

### Next steps:

 Design system to address program & facilitator tracking, client registration & tracking, documentation